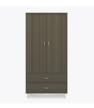

# atlanta II

Single Wardrobe 2 Drawers, 1 Door

### Single Wardrobe 2 Drawers, 1 Door

Taking on a new twist from an old classic, the Atlanta II re-invents itself by adding feet for a wonderful new design with tried and true appeal. Cleaning and maintenance are simple and easy when case goods are elevated. Available with or without contrasting edges as well as custom color combinations.

Model: A2WR21R 23.75W 23D 71H