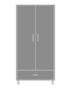

# atlanta II

Single Wardrobe 2 Drawers, 1 Door

### Single Wardrobe 2 Drawers, 1 Door

Taking on a new twist from an old classic, the Atlanta II re-invents itself by adding feet for a wonderful new design with tried and true appeal. Cleaning and maintenance are simple and easy when case goods are elevated. Available with or without contrasting edges as well as custom color combinations.

Model: A2WR21R 23.75W 23D 71H