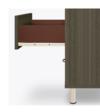

**Clothes Rod** 

ADA height of 48" from the floor.

Drawers

Are constructed with both dowel and mechanical fasteners for additional strength. 100lb static and beneath casegood. dynamic load Euro Drawer Slides allow for easy opening and closing.