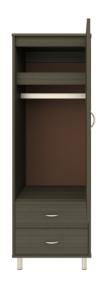

**Clothes Rod** 

ADA height of 48" from the floor.

Drawers

Are constructed with both dowel and mechanical fasteners for additional strength. 100lb static and beneath casegood. dynamic load Euro Drawer Slides allow for easy opening and closing.

**Aluminum Feet** 

Raised on rust proof aluminum feet to allow ease of cleaning

Other Wardrobe Styles

Atlanta II wardrobes include a number of Single and Double styles.