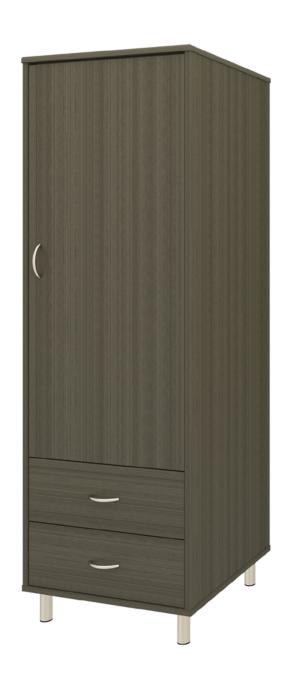

# atlanta II

Single Wardrobe 2 Drawers, 1 Door

### Single Wardrobe 2 Drawers, 1 Door

Taking on a new twist from an old classic, the Atlanta II re-invents itself by adding feet for a wonderful new design with tried and true appeal. Cleaning and maintenance are simple and easy when case goods are elevated. Available with or without contrasting edges as well as custom color combinations.

Model: A2WR21R 23.75W 23D 71H