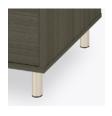

**Aluminum Feet** 

Raised on rust proof aluminum feet to allow ease of cleaning

Other Wardrobe Styles

Atlanta II wardrobes include a number of Single and Double styles.